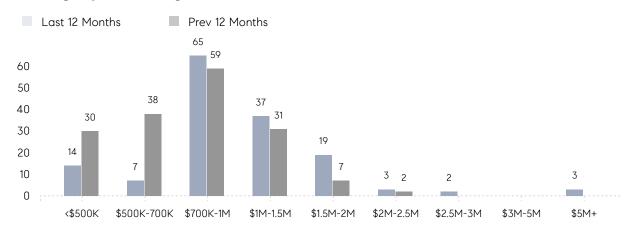

OLD PRICE | \$1,098,667 | \$1,036,200 | 6%       |
|                | # OF CONTRACTS     | 5           | 7           | -29%     |
|                | NEW LISTINGS       | 6           | 9           | -33%     |
| Condo/Co-op/TH | AVERAGE DOM        | -           | -           | -        |
|                | % OF ASKING PRICE  | -           | -           |          |
|                | AVERAGE SOLD PRICE | -           | -           | -        |
|                | # OF CONTRACTS     | 0           | 3           | 0%       |
|                | NEW LISTINGS       | 1           | 1           | 0%       |
|                |                    |             |             |          |

# Millburn

### JANUARY 2023

### Monthly Inventory



### Contracts By Price Range



### Listings By Price Range



# COMPASS



Compass makes no representations or warranties, express or implied, with respect to future market conditions or prices of residential product at the time the subject property or any competitive property is complete and ready for occupancy or with respect to any report, study, finding, recommendation or other information provided by Compass herein. Moreover, no warranty, express or implied, is made or should be assumed regarding the accuracy, adequacy, completeness, legality, reliability, merchantability or fitness for a particular purpose of any information, in part or whole, contained herein. All material is presented with the understanding that Compass shall not be deemed to provide legal, accounting or other professional services. This is not intended to solicit the purch