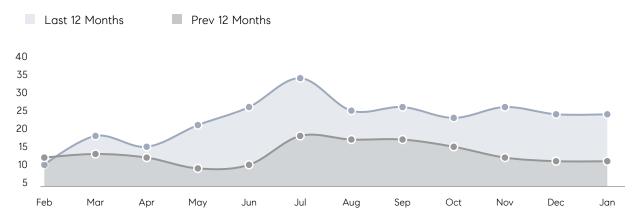

| 108%        |          |
|                | AVERAGE SOLD PRICE | \$1,098,667 | \$1,036,200 | 6%       |
|                | # OF CONTRACTS     | 5           | 7           | -29%     |
|                | NEW LISTINGS       | 6           | 9           | -33%     |
| Condo/Co-op/TH | AVERAGE DOM        | -           | -           | -        |
|                | % OF ASKING PRICE  | -           | -           |          |
|                | AVERAGE SOLD PRICE | -           | -           | -        |
|                | # OF CONTRACTS     | 0           | 3           | 0%       |
|                | NEW LISTINGS       | 1           | 1           | 0%       |
|                |                    |             |             |          |

# Millburn

### JANUARY 2023

### Monthly Inventory



### Contracts By Price Range



### Listings By Price Range



# COMPASS



Compass makes no representations or warranties, express or implied, with respect to future market conditions or prices of residential product at the time the subject property or any competitive property is complete and ready for occupancy or with respect to any report, study, finding, recommendation or other information provided by Compass herein. Moreover, no warranty, express or implied, is made or should be assumed regarding the accuracy, adequacy, completeness, legality, reliability, merchantability or fitness for a particular purpose of any information, in part or whole, contained herein. All material is presented with the understanding that Compass shall not be deemed to provide legal, accounting or other p