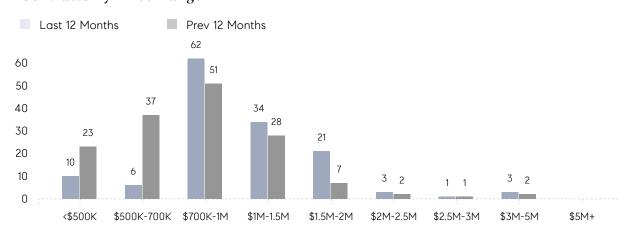

|
|                | AVERAGE SOLD PRICE | \$1,098,667 | \$1,036,200 | 6%       |
|                | # OF CONTRACTS     | 5           | 7           | -29%     |
|                | NEW LISTINGS       | 6           | 9           | -33%     |
| Condo/Co-op/TH | AVERAGE DOM        | -           | -           | -        |
|                | % OF ASKING PRICE  | -           | -           |          |
|                | AVERAGE SOLD PRICE | -           | -           | -        |
|                | # OF CONTRACTS     | 0           | 3           | 0%       |
|                | NEW LISTINGS       | 1           | 1           | 0%       |
|                |                    |             |             |          |

# Millburn

### JANUARY 2023

### Monthly Inventory



### Contracts By Price Range



### Listings By Price Range



# COMPASS



Compass makes no representations or warranties, express or implied, with respect to future market conditions or prices of residential product at the time the subject property or any competitive property is complete and ready for occupancy or with respect to any report, study, finding, recommendation or other information provided by Compass herein. Moreover, no warranty, express or implied, is made or should be assumed regarding the accuracy, adequacy, completeness, legality, reliability, merchantability or fitness for a particular purpose of any information, in part or whole, contained herein. All material is presented with the understanding that Compass shall not be deemed to provide legal, accounting or other professional services. This is no